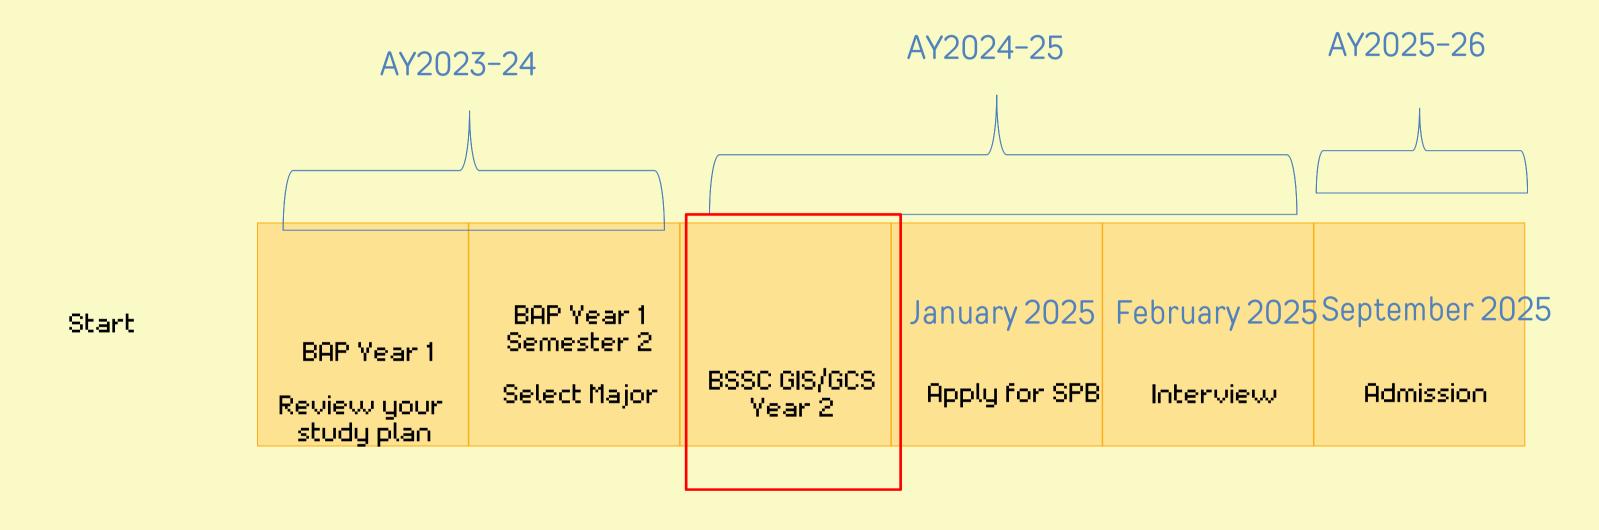

## HOLLTO APPLY

Select BSSC GIS/GCS as your major in Year 1 Semester 2

Apply for BSSC GIS/GCS-SPB in Year 2 Semester 2

G0 G0 G0 to France in Year 3

Answer the question

Which major shall you select to apply for the combined degree?

| Start<br>*** | BAP Year 1                | BAP Year 1<br>Semester 2 | HIST                        |                    |                |                |  |
|--------------|---------------------------|--------------------------|-----------------------------|--------------------|----------------|----------------|--|
|              | Review your<br>study plan | 2<br>Select Major        | 3<br>BSSC GIS/GCS<br>Year 2 | 4<br>Apply for SPB | 5<br>Interview | E<br>Admission |  |
|              |                           |                          | GEOG                        |                    |                |                |  |
|              |                           |                          | SOC                         |                    |                |                |  |
|              |                           |                          | ES                          |                    |                |                |  |

## 2025 Admission -

What do you need to prepare?
Check if you could finish all the BU requirements in Semester 2 Year 2!

Deadline of Application: 7th February 2025

Interview date: 13th February 2025

Release of result (HKBU side): 21st February 2025